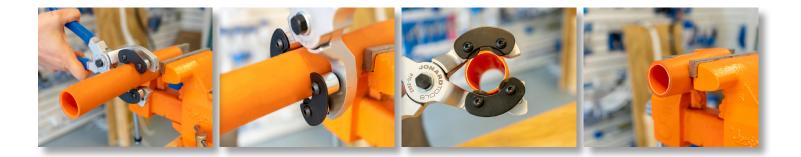

J

Designed to ring large HDPE or other similar fiber optic ducts, this rotary duct and tube cutter is perfect for making circular cuts in large fiber ducts without damaging the fiber inside. This tool also features the following:

- High carbon steel circular blades cut through HDPE or other similar materials with ease •
- Makes circular cuts in fiber optic ducts and tubes up to 2" (50 mm) in diameter •
- Ergonomic handles provide extra leverage when ringing fiber optic ducts .
- Carbon Steel construction provides high durability and long life •
- Lifetime Warranty •