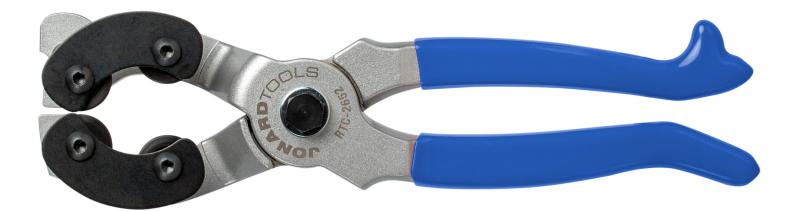

J

Designed to ring large HDPE or other similar fiber optic ducts, this rotary duct and tube cutter is perfect for making circular cuts in large fiber ducts without damaging the fiber inside. This tool also features the following:

- High carbon steel circular blades cut through HDPE or other similar materials with ease •
- Makes circular cuts in fiber optic ducts and tubes up to 2" (50 mm) in diameter •
- Ergonomic handles provide extra leverage when ringing fiber optic ducts .
- Carbon Steel construction provides high durability and long life •
- Lifetime Warranty •

| SPECIFICATIONS        |                                                  |
|-----------------------|--------------------------------------------------|
| DUCT DIAMETER         | 1" - 2" (26 - 52 mm)                             |
| MAXIMUM CUTTING DEPTH | 0.157" (4 mm)                                    |
| DIMENSIONS            | 10.5" x 2.6" x 1.25" (26.7 cm x 6.6 cm x 3.2 cm) |
| WEIGHT                | 1.08 lb (489 g)                                  |
| UPC #                 | 810053351543                                     |